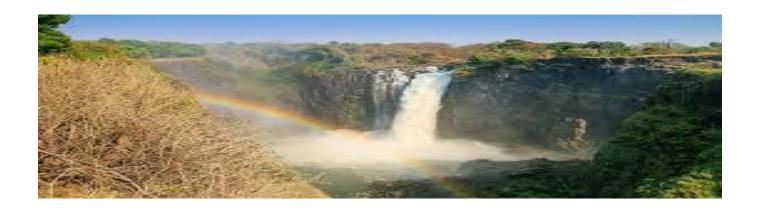

# Day 3-Victoria falls/Chobe

You will be transferred to Victoria falls for a guided full day trip with optional activities like bungee jump, elephant /rhino walk. Kayaking just to name a few. In the late afternoon you will drive back to Kasane, for the last night in Chobe.